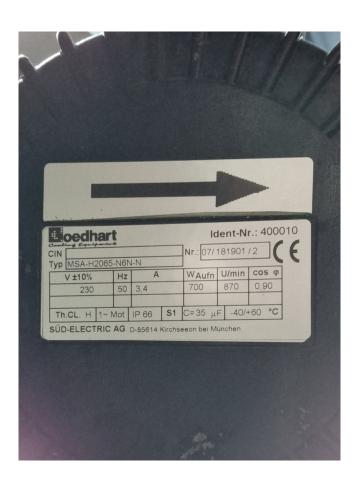

### Used Bluebox/Western Tetris DC 33.4 ST 1PS

Used Bluebox Tetris DC 33.4 ST 1PS air cooled chiller. Complete with 4 Bitzer scroll compressors, condenser with 5 fans, plate heat exchangers, liquid receivers, liquid line filter driers, Lowara PLM112B14S2/355 E3 water pump, liquid expansion tank, Carel pCO5 programmable controllers and Carel EVD4 drivers for electronic expansion valves. The unit runs on R410A and has two refrigeration circuits. The total airflow is 105.000 m³/h.