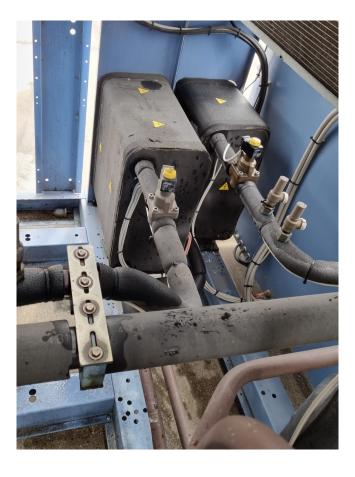

### Used Bluebox/Western Tetris DC 33.4 ST 1PS

Used Bluebox Tetris DC 33.4 ST 1PS air cooled chiller. Complete with 4 Bitzer scroll compressors, condenser with 5 fans, plate heat exchangers, liquid receivers, liquid line filter driers, Lowara PLM112B14S2/355 E3 water pump, liquid expansion tank, Carel pCO5 programmable controllers and Carel EVD4 drivers for electronic expansion valves. The unit runs on R410A and has two refrigeration circuits. The total airflow is 105.000 m³/h.