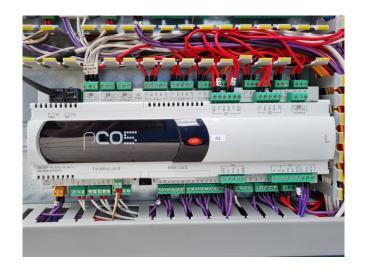

### Used Bluebox/Western Tetris DC 33.4 ST 1PS

Used Bluebox Tetris DC 33.4 ST 1PS air cooled chiller. Complete with 4 Bitzer scroll compressors, condenser with 5 fans, plate heat exchangers, liquid receivers, liquid line filter driers, Lowara PLM112B14S2/355 E3 water pump, liquid expansion tank, Carel pCO5 programmable controllers and Carel EVD4 drivers for electronic expansion valves. The unit runs on R410A and has two refrigeration circuits. The total airflow is 105.000 m³/h.