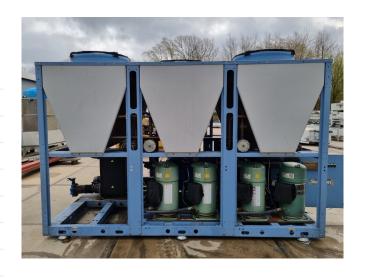

### Used Bluebox/Western Tetris DC 33.4 ST 1PS

Used Bluebox Tetris DC 33.4 ST 1PS air cooled chiller. Complete with 4 Bitzer scroll compressors, condenser with 5 fans, plate heat exchangers, liquid receivers, liquid line filter driers, Lowara PLM112B14S2/355 E3 water pump, liquid expansion tank, Carel pCO5 programmable controllers and Carel EVD4 drivers for electronic expansion valves. The unit runs on R410A and has two refrigeration circuits. The total airflow is 105.000 m³/h.

#### **Specifications**

| Brand                | Bluebox/Western       |
|----------------------|-----------------------|
| Туре                 | Tetris DC 33.4 ST 1PS |
| Product type         | Air Cooled Chiller    |
| Capacity kW          | 324,0                 |
| Capacity Tons        | 92,2                  |
| Refrigerant          | Freon                 |
| Refrigerant Type     | R410A                 |
| Liquid buffer tank   | ✓                     |
| Pump                 | /                     |
| Hydronic Module      | ✓                     |
| Weight in kg.        | 2275                  |
| Sizes                | 3720x2300x2400 mm     |
|                      | (LxWxH)               |
| Compressor(s) type & | Bitzer GSD80385VAB4   |
| model                | (x4)                  |
| Number of fans       | 5                     |
| Fan specifications   | diameter 800 mm       |
| Remarks              | Y.o.b. 2013           |
| Stock                | 1                     |