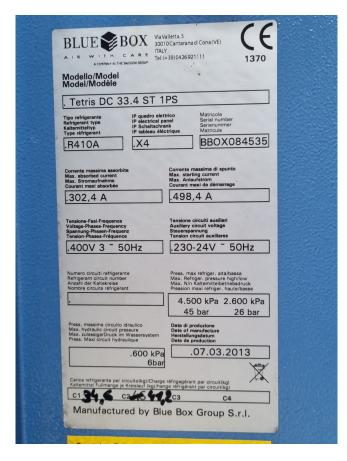

#### **Specifications**

| Brand                | Bluebox/Western       |
|----------------------|-----------------------|
| Туре                 | Tetris DC 33.4 ST 1PS |
| Product type         | Air Cooled Chiller    |
| Capacity kW          | 324,0                 |
| Capacity Tons        | 92,2                  |
| Refrigerant          | Freon                 |
| Refrigerant Type     | R410A                 |
| Liquid buffer tank   | ✓                     |
| Pump                 | /                     |
| Hydronic Module      | ✓                     |
| Weight in kg.        | 2275                  |
| Sizes                | 3720x2300x2400 mm     |
|                      | (LxWxH)               |
| Compressor(s) type & | Bitzer GSD80385VAB4   |
| model                | (x4)                  |
| Number of fans       | 5                     |
| Fan specifications   | diameter 800 mm       |
| Remarks              | Y.o.b. 2013           |
| Stock                | 1                     |

### Used Bluebox/Western Tetris DC 33.4 ST 1PS

Used Bluebox Tetris DC 33.4 ST 1PS air cooled chiller. Complete with 4 Bitzer scroll compressors, condenser with 5 fans, plate heat exchangers, liquid receivers, liquid line filter driers, Lowara PLM112B14S2/355 E3 water pump, liquid expansion tank, Carel pCO5 programmable controllers and Carel EVD4 drivers for electronic expansion valves. The unit runs on R410A and has two refrigeration circuits. The total airflow is 105.000 m³/h.