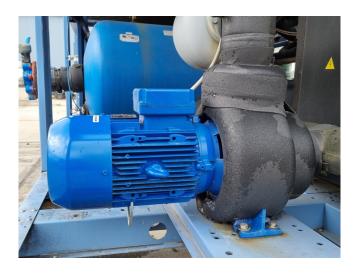

### Used Bluebox/Western Tetris DC 33.4 ST 1PS

Used Bluebox Tetris DC 33.4 ST 1PS air cooled chiller. Complete with 4 Bitzer scroll compressors, condenser with 5 fans, plate heat exchangers, liquid receivers, liquid line filter driers, Lowara PLM112B14S2/355 E3 water pump, liquid expansion tank, Carel pCO5 programmable controllers and Carel EVD4 drivers for electronic expansion valves. The unit runs on R410A and has two refrigeration circuits. The total airflow is 105.000 m³/h.