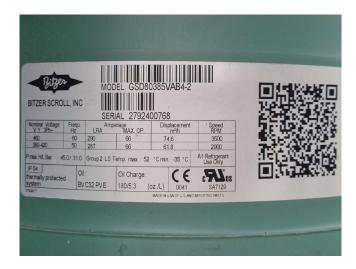

#### **Specifications**

| Brand                | Bluebox/Western       |
|----------------------|-----------------------|
| Туре                 | Tetris DC 33.4 ST 1PS |
| Product type         | Air Cooled Chiller    |
| Capacity kW          | 324,0                 |
| Capacity Tons        | 92,2                  |
| Refrigerant          | Freon                 |
| Refrigerant Type     | R410A                 |
| Liquid buffer tank   | ✓                     |
| Pump                 | /                     |
| Hydronic Module      | ✓                     |
| Weight in kg.        | 2275                  |
| Sizes                | 3720x2300x2400 mm     |
|                      | (LxWxH)               |
| Compressor(s) type & | Bitzer GSD80385VAB4   |
| model                | (x4)                  |
| Number of fans       | 5                     |
| Fan specifications   | diameter 800 mm       |
| Remarks              | Y.o.b. 2013           |
| Stock                | 1                     |

### Used Bluebox/Western Tetris DC 33.4 ST 1PS

Used Bluebox Tetris DC 33.4 ST 1PS air cooled chiller. Complete with 4 Bitzer scroll compressors, condenser with 5 fans, plate heat exchangers, liquid receivers, liquid line filter driers, Lowara PLM112B14S2/355 E3 water pump, liquid expansion tank, Carel pCO5 programmable controllers and Carel EVD4 drivers for electronic expansion valves. The unit runs on R410A and has two refrigeration circuits. The total airflow is 105.000 m³/h.