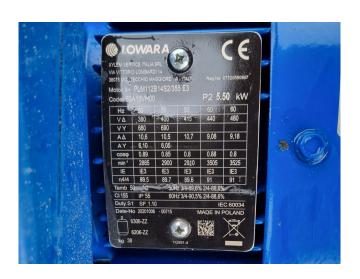

### Used Bluebox/Western Tetris DC 33.4 ST 1PS

Used Bluebox Tetris DC 33.4 ST 1PS air cooled chiller. Complete with 4 Bitzer scroll compressors, condenser with 5 fans, plate heat exchangers, liquid receivers, liquid line filter driers, Lowara PLM112B14S2/355 E3 water pump, liquid expansion tank, Carel pCO5 programmable controllers and Carel EVD4 drivers for electronic expansion valves. The unit runs on R410A and has two refrigeration circuits. The total airflow is 105.000 m³/h.