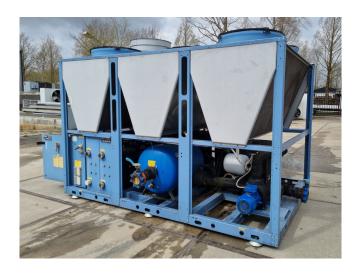

### Used Bluebox/Western Tetris DC 33.4 ST 1PS

Used Bluebox Tetris DC 33.4 ST 1PS air cooled chiller. Complete with 4 Bitzer scroll compressors, condenser with 5 fans, plate heat exchangers, liquid receivers, liquid line filter driers, Lowara PLM112B14S2/355 E3 water pump, liquid expansion tank, Carel pCO5 programmable controllers and Carel EVD4 drivers for electronic expansion valves. The unit runs on R410A and has two refrigeration circuits. The total airflow is 105.000 m³/h.