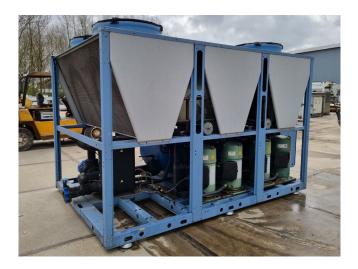

### Used Bluebox/Western Tetris DC 33.4 ST 1PS

Used Bluebox Tetris DC 33.4 ST 1PS air cooled chiller. Complete with 4 Bitzer scroll compressors, condenser with 5 fans, plate heat exchangers, liquid receivers, liquid line filter driers, Lowara PLM112B14S2/355 E3 water pump, liquid expansion tank, Carel pCO5 programmable controllers and Carel EVD4 drivers for electronic expansion valves. The unit runs on R410A and has two refrigeration circuits. The total airflow is 105.000 m³/h.

#### **Specifications**

| Brand                | Bluebox/Western       |
|----------------------|-----------------------|
| Туре                 | Tetris DC 33.4 ST 1PS |
| Product type         | Air Cooled Chiller    |
| Capacity kW          | 324,0                 |
| Capacity Tons        | 92,2                  |
| Refrigerant          | Freon                 |
| Refrigerant Type     | R410A                 |
| Liquid buffer tank   | ✓                     |
| Pump                 | /                     |
| Hydronic Module      | ✓                     |
| Weight in kg.        | 2275                  |
| Sizes                | 3720x2300x2400 mm     |
|                      | (LxWxH)               |
| Compressor(s) type & | Bitzer GSD80385VAB4   |
| model                | (x4)                  |
| Number of fans       | 5                     |
| Fan specifications   | diameter 800 mm       |
| Remarks              | Y.o.b. 2013           |
| Stock                | 1                     |