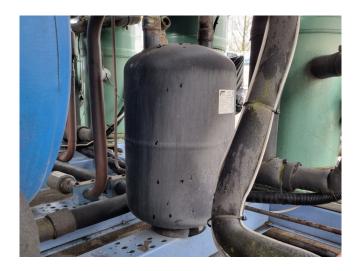

### Used Bluebox/Western Tetris DC 33.4 ST 1PS

Used Bluebox Tetris DC 33.4 ST 1PS air cooled chiller. Complete with 4 Bitzer scroll compressors, condenser with 5 fans, plate heat exchangers, liquid receivers, liquid line filter driers, Lowara PLM112B14S2/355 E3 water pump, liquid expansion tank, Carel pCO5 programmable controllers and Carel EVD4 drivers for electronic expansion valves. The unit runs on R410A and has two refrigeration circuits. The total airflow is 105.000 m³/h.