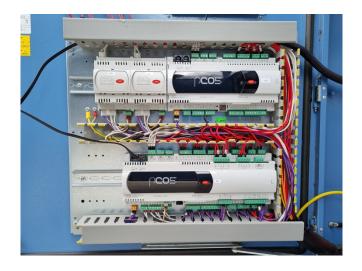

### Used Bluebox/Western Tetris DC 33.4 ST 1PS

Used Bluebox Tetris DC 33.4 ST 1PS air cooled chiller. Complete with 4 Bitzer scroll compressors, condenser with 5 fans, plate heat exchangers, liquid receivers, liquid line filter driers, Lowara PLM112B14S2/355 E3 water pump, liquid expansion tank, Carel pCO5 programmable controllers and Carel EVD4 drivers for electronic expansion valves. The unit runs on R410A and has two refrigeration circuits. The total airflow is 105.000 m³/h.