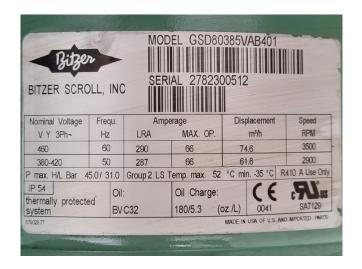

#### **Specifications**

| Brand                | Bluebox/Western       |
|----------------------|-----------------------|
| Туре                 | Tetris DC 33.4 ST 1PS |
| Product type         | Air Cooled Chiller    |
| Capacity kW          | 324,0                 |
| Capacity Tons        | 92,2                  |
| Refrigerant          | Freon                 |
| Refrigerant Type     | R410A                 |
| Liquid buffer tank   | ✓                     |
| Pump                 | /                     |
| Hydronic Module      | ✓                     |
| Weight in kg.        | 2275                  |
| Sizes                | 3720x2300x2400 mm     |
|                      | (LxWxH)               |
| Compressor(s) type & | Bitzer GSD80385VAB4   |
| model                | (x4)                  |
| Number of fans       | 5                     |
| Fan specifications   | diameter 800 mm       |
| Remarks              | Y.o.b. 2013           |
| Stock                | 1                     |

### Used Bluebox/Western Tetris DC 33.4 ST 1PS

Used Bluebox Tetris DC 33.4 ST 1PS air cooled chiller. Complete with 4 Bitzer scroll compressors, condenser with 5 fans, plate heat exchangers, liquid receivers, liquid line filter driers, Lowara PLM112B14S2/355 E3 water pump, liquid expansion tank, Carel pCO5 programmable controllers and Carel EVD4 drivers for electronic expansion valves. The unit runs on R410A and has two refrigeration circuits. The total airflow is 105.000 m³/h.