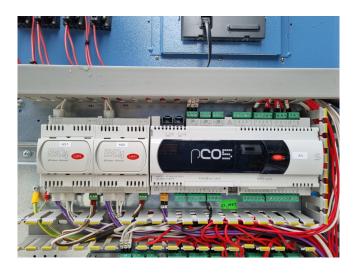

### Used Bluebox/Western Tetris DC 33.4 ST 1PS

Used Bluebox Tetris DC 33.4 ST 1PS air cooled chiller. Complete with 4 Bitzer scroll compressors, condenser with 5 fans, plate heat exchangers, liquid receivers, liquid line filter driers, Lowara PLM112B14S2/355 E3 water pump, liquid expansion tank, Carel pCO5 programmable controllers and Carel EVD4 drivers for electronic expansion valves. The unit runs on R410A and has two refrigeration circuits. The total airflow is 105.000 m³/h.