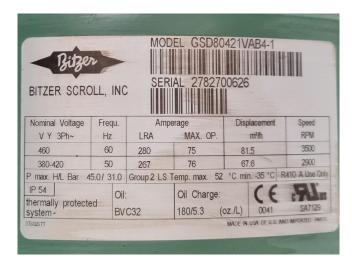

#### **Specifications**

| Brand                | Bluebox/Western       |
|----------------------|-----------------------|
| Туре                 | Tetris DC 33.4 ST 1PS |
| Product type         | Air Cooled Chiller    |
| Capacity kW          | 324,0                 |
| Capacity Tons        | 92,2                  |
| Refrigerant          | Freon                 |
| Refrigerant Type     | R410A                 |
| Liquid buffer tank   | ✓                     |
| Pump                 | /                     |
| Hydronic Module      | ✓                     |
| Weight in kg.        | 2275                  |
| Sizes                | 3720x2300x2400 mm     |
|                      | (LxWxH)               |
| Compressor(s) type & | Bitzer GSD80385VAB4   |
| model                | (x4)                  |
| Number of fans       | 5                     |
| Fan specifications   | diameter 800 mm       |
| Remarks              | Y.o.b. 2013           |
| Stock                | 1                     |

### Used Bluebox/Western Tetris DC 33.4 ST 1PS

Used Bluebox Tetris DC 33.4 ST 1PS air cooled chiller. Complete with 4 Bitzer scroll compressors, condenser with 5 fans, plate heat exchangers, liquid receivers, liquid line filter driers, Lowara PLM112B14S2/355 E3 water pump, liquid expansion tank, Carel pCO5 programmable controllers and Carel EVD4 drivers for electronic expansion valves. The unit runs on R410A and has two refrigeration circuits. The total airflow is 105.000 m³/h.