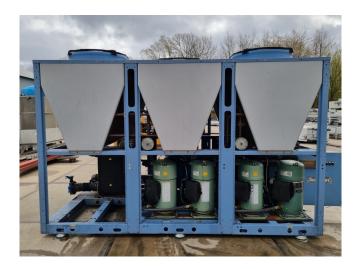

### Used Bluebox/Western Tetris DC 33.4 ST 1PS

Used Bluebox Tetris DC 33.4 ST 1PS air cooled chiller. Complete with 4 Bitzer scroll compressors, condenser with 5 fans, plate heat exchangers, liquid receivers, liquid line filter driers, Lowara PLM112B14S2/355 E3 water pump, liquid expansion tank, Carel pCO5 programmable controllers and Carel EVD4 drivers for electronic expansion valves. The unit runs on R410A and has two refrigeration circuits. The total airflow is 105.000 m³/h.

#### **Specifications**

| Brand                | Bluebox/Western       |
|----------------------|-----------------------|
| Туре                 | Tetris DC 33.4 ST 1PS |
| Product type         | Air Cooled Chiller    |
| Capacity kW          | 324,0                 |
| Capacity Tons        | 92,2                  |
| Refrigerant          | Freon                 |
| Refrigerant Type     | R410A                 |
| Liquid buffer tank   | ✓                     |
| Pump                 | /                     |
| Hydronic Module      | ✓                     |
| Weight in kg.        | 2275                  |
| Sizes                | 3720x2300x2400 mm     |
|                      | (LxWxH)               |
| Compressor(s) type & | Bitzer GSD80385VAB4   |
| model                | (x4)                  |
| Number of fans       | 5                     |
| Fan specifications   | diameter 800 mm       |
| Remarks              | Y.o.b. 2013           |
| Stock                | 1                     |