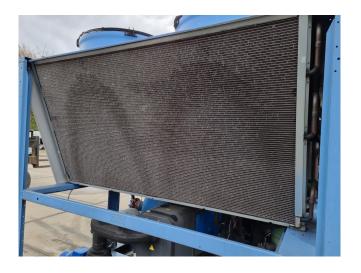

### Used Bluebox/Western Tetris DC 33.4 ST 1PS

Used Bluebox Tetris DC 33.4 ST 1PS air cooled chiller. Complete with 4 Bitzer scroll compressors, condenser with 5 fans, plate heat exchangers, liquid receivers, liquid line filter driers, Lowara PLM112B14S2/355 E3 water pump, liquid expansion tank, Carel pCO5 programmable controllers and Carel EVD4 drivers for electronic expansion valves. The unit runs on R410A and has two refrigeration circuits. The total airflow is 105.000 m³/h.