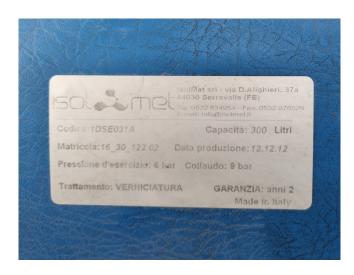

### Used Bluebox/Western Tetris DC 33.4 ST 1PS

Used Bluebox Tetris DC 33.4 ST 1PS air cooled chiller. Complete with 4 Bitzer scroll compressors, condenser with 5 fans, plate heat exchangers, liquid receivers, liquid line filter driers, Lowara PLM112B14S2/355 E3 water pump, liquid expansion tank, Carel pCO5 programmable controllers and Carel EVD4 drivers for electronic expansion valves. The unit runs on R410A and has two refrigeration circuits. The total airflow is 105.000 m³/h.