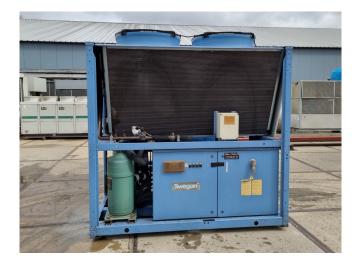

### Used Bluebox/Western Tetris DC 33.4 ST 1PS

Used Bluebox Tetris DC 33.4 ST 1PS air cooled chiller. Complete with 4 Bitzer scroll compressors, condenser with 5 fans, plate heat exchangers, liquid receivers, liquid line filter driers, Lowara PLM112B14S2/355 E3 water pump, liquid expansion tank, Carel pCO5 programmable controllers and Carel EVD4 drivers for electronic expansion valves. The unit runs on R410A and has two refrigeration circuits. The total airflow is 105.000 m³/h.