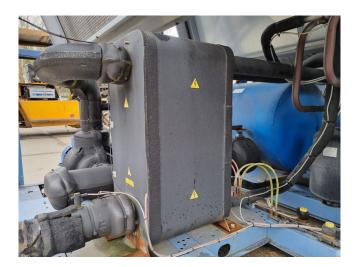

### Used Bluebox/Western Tetris DC 33.4 ST 1PS

Used Bluebox Tetris DC 33.4 ST 1PS air cooled chiller. Complete with 4 Bitzer scroll compressors, condenser with 5 fans, plate heat exchangers, liquid receivers, liquid line filter driers, Lowara PLM112B14S2/355 E3 water pump, liquid expansion tank, Carel pCO5 programmable controllers and Carel EVD4 drivers for electronic expansion valves. The unit runs on R410A and has two refrigeration circuits. The total airflow is 105.000 m³/h.