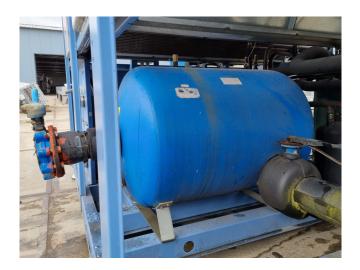

### Used Bluebox/Western Tetris DC 33.4 ST 1PS

Used Bluebox Tetris DC 33.4 ST 1PS air cooled chiller. Complete with 4 Bitzer scroll compressors, condenser with 5 fans, plate heat exchangers, liquid receivers, liquid line filter driers, Lowara PLM112B14S2/355 E3 water pump, liquid expansion tank, Carel pCO5 programmable controllers and Carel EVD4 drivers for electronic expansion valves. The unit runs on R410A and has two refrigeration circuits. The total airflow is 105.000 m³/h.