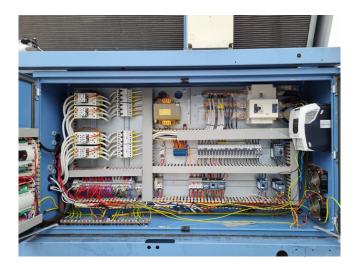

### Used Bluebox/Western Tetris DC 33.4 ST 1PS

Used Bluebox Tetris DC 33.4 ST 1PS air cooled chiller. Complete with 4 Bitzer scroll compressors, condenser with 5 fans, plate heat exchangers, liquid receivers, liquid line filter driers, Lowara PLM112B14S2/355 E3 water pump, liquid expansion tank, Carel pCO5 programmable controllers and Carel EVD4 drivers for electronic expansion valves. The unit runs on R410A and has two refrigeration circuits. The total airflow is 105.000 m³/h.