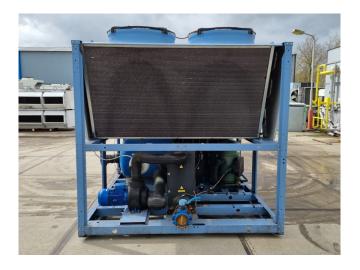

### Used Bluebox/Western Tetris DC 33.4 ST 1PS

Used Bluebox Tetris DC 33.4 ST 1PS air cooled chiller. Complete with 4 Bitzer scroll compressors, condenser with 5 fans, plate heat exchangers, liquid receivers, liquid line filter driers, Lowara PLM112B14S2/355 E3 water pump, liquid expansion tank, Carel pCO5 programmable controllers and Carel EVD4 drivers for electronic expansion valves. The unit runs on R410A and has two refrigeration circuits. The total airflow is 105.000 m³/h.