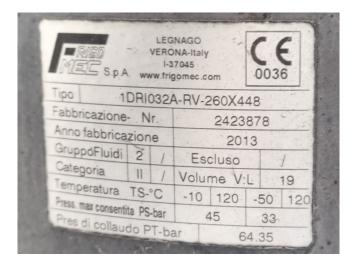

### Used Bluebox/Western Tetris DC 33.4 ST 1PS

Used Bluebox Tetris DC 33.4 ST 1PS air cooled chiller. Complete with 4 Bitzer scroll compressors, condenser with 5 fans, plate heat exchangers, liquid receivers, liquid line filter driers, Lowara PLM112B14S2/355 E3 water pump, liquid expansion tank, Carel pCO5 programmable controllers and Carel EVD4 drivers for electronic expansion valves. The unit runs on R410A and has two refrigeration circuits. The total airflow is 105.000 m³/h.