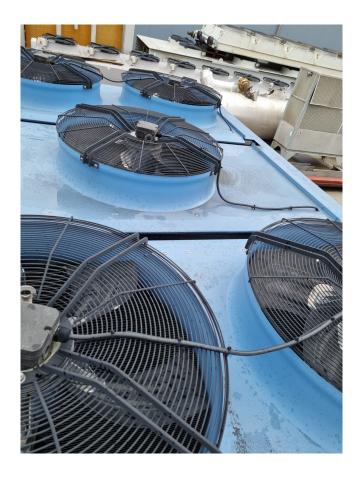

### Used Bluebox/Western Tetris DC 33.4 ST 1PS

Used Bluebox Tetris DC 33.4 ST 1PS air cooled chiller. Complete with 4 Bitzer scroll compressors, condenser with 5 fans, plate heat exchangers, liquid receivers, liquid line filter driers, Lowara PLM112B14S2/355 E3 water pump, liquid expansion tank, Carel pCO5 programmable controllers and Carel EVD4 drivers for electronic expansion valves. The unit runs on R410A and has two refrigeration circuits. The total airflow is 105.000 m³/h.