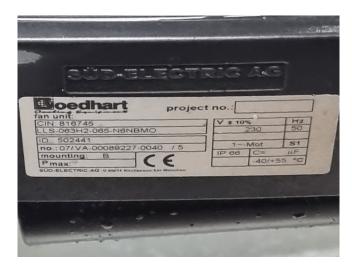

### Used Bluebox/Western Tetris DC 33.4 ST 1PS

Used Bluebox Tetris DC 33.4 ST 1PS air cooled chiller. Complete with 4 Bitzer scroll compressors, condenser with 5 fans, plate heat exchangers, liquid receivers, liquid line filter driers, Lowara PLM112B14S2/355 E3 water pump, liquid expansion tank, Carel pCO5 programmable controllers and Carel EVD4 drivers for electronic expansion valves. The unit runs on R410A and has two refrigeration circuits. The total airflow is 105.000 m³/h.