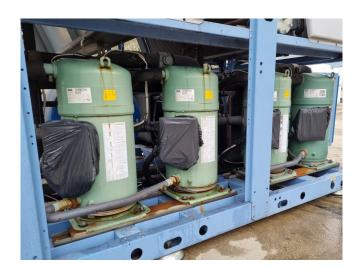

### Used Bluebox/Western Tetris DC 33.4 ST 1PS

Used Bluebox Tetris DC 33.4 ST 1PS air cooled chiller. Complete with 4 Bitzer scroll compressors, condenser with 5 fans, plate heat exchangers, liquid receivers, liquid line filter driers, Lowara PLM112B14S2/355 E3 water pump, liquid expansion tank, Carel pCO5 programmable controllers and Carel EVD4 drivers for electronic expansion valves. The unit runs on R410A and has two refrigeration circuits. The total airflow is 105.000 m³/h.